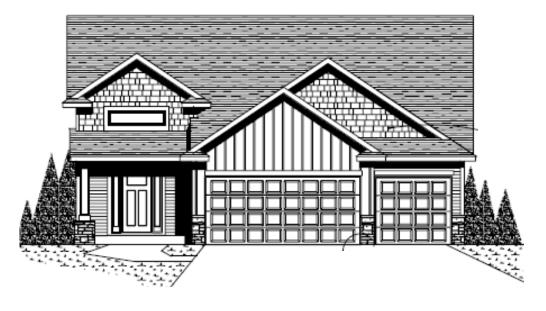

## "SHOREWOOD"

SKelley Marketing

- SPLIT ENTRY
- 1,250 (2,375 Sq. Ft. Potential)
- 3 Bedrooms / 2 Bath
- 3 Car Garage
- Floor Trusses
- Vaulted ceiling Kitchen, Dining and Living Room
- Double sidelite window in front door
- Asphalt Driveway
- Shakes in 2 Gables, Board & Batten 1 Gable
- Skirt Boards
- Ranch Polar Base and Casing with White 3 Panel Painted Doors
- Face frame included
- Closet shelving white
- Waterline to Refrigerator
- Steel paneled Garage door non insulated

- Electric hook ups Range and Dryer
- Two paint choice colors from Sherwin Williams
- Door at bottom of stairs
- RWC Warranty