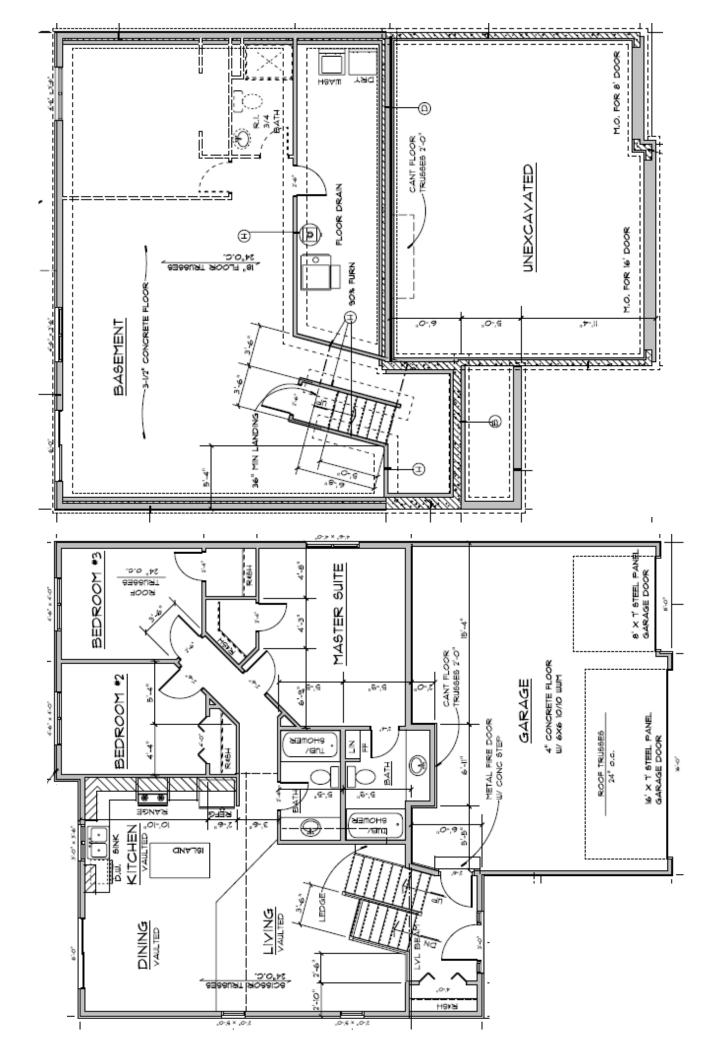

## "SHOREWOOD"

SKelley Marketing

- SPLIT ENTRY
- 1,250 (2,375 Sq. Ft. Potential)
- 3 Bedrooms / 2 Bath
- 3 Car Garage
- Floor Trusses
- Vaulted ceiling Kitchen, Dining and Living Room
- Double sidelite window in front door
- Asphalt Driveway
- Shakes in 2 Gables, Board & Batten 1 Gable
- Skirt Boards
- Ranch Polar Base and Casing with White 3 Panel Painted Doors
- Face frame included
- Closet shelving white
- Waterline to Refrigerator
- Steel paneled Garage door non insulated

- Electric hook ups Range and Dryer
- Two paint choice colors from Sherwin Williams
- Door at bottom of stairs
- RWC Warranty