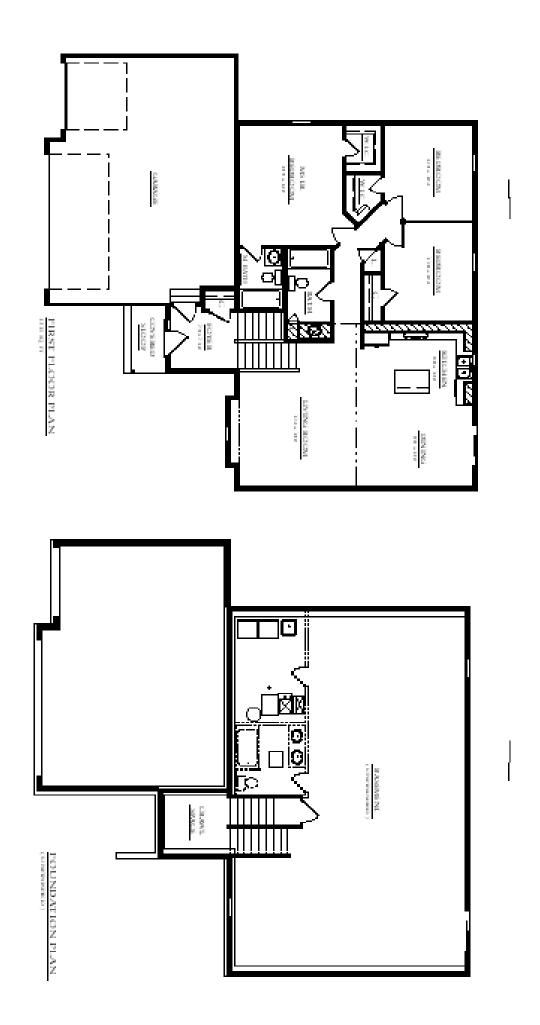

## "SPLITROCK"

## SKelley Marketing

- SPLIT ENTRY
- 1,308 (2,450 Sq. Ft. Potential)
- 3 Bedrooms / 2 Bath
- 3 Car Garage
- Permit
- Floor Trusses
- Vaulted ceiling Kitchen, Dining and Living Room
- Sidelite window in front door
- Asphalt Driveway
- Shakes in 2 Gables
- Skirt Boards
- Ranch Polar Base and Casing with White 3 Panel Painted Doors
- Face frame included
- · Closet shelving white
- Waterline to Refrigerator

- Steel paneled Garage door non insulated
- Electric hook ups Range and Dryer
- Two paint choice colors from Sherwin Williams
- Door at bottom of stairs
- RWC Warranty