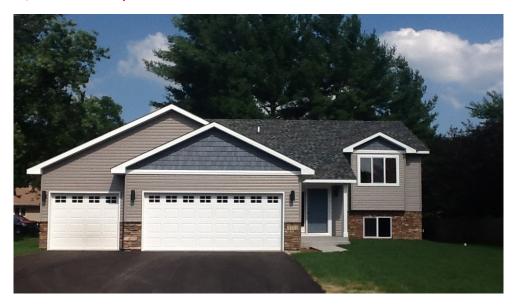

## "SPLITROCK"

## SKelley Marketing

- SPLIT ENTRY
- 1,308 (2,450 Sq. Ft. Potential)
- 3 Bedrooms / 2 Bath
- 3 Car Garage
- Permit
- Floor Trusses
- Vaulted ceiling Kitchen, Dining and Living Room
- Sidelite window in front door
- Asphalt Driveway
- Shakes in 2 Gables
- Skirt Boards
- Ranch Polar Base and Casing with White 3 Panel Painted Doors
- Face frame included
- · Closet shelving white
- Waterline to Refrigerator

- Steel paneled Garage door non insulated
- Electric hook ups Range and Dryer
- Two paint choice colors from Sherwin Williams
- Door at bottom of stairs
- RWC Warranty