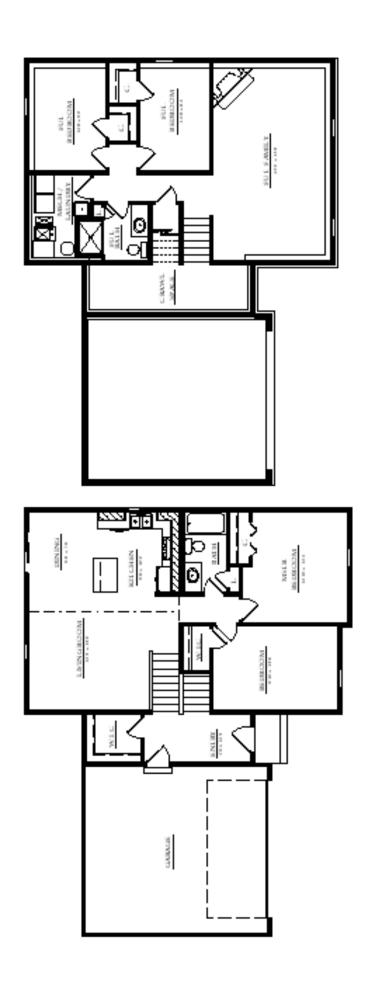

## "LAKEWOOD"

SKelley Marketing

- SPLIT ENTRY
- 1,020 Sq. Ft. Finished
- 2 Bedrooms / 1 Bath
- 2 Car Garage
- Central Air Conditioning
- Floor Trusses
- Vaulted ceiling Kitchen, Dining and Living Room
- Shakes in 2 Gables
- Skirt Boards
- Princeton Oak Base and Casing
- Face frame included
- Closet shelving white
- Waterline to Refrigerator
- Asphalt Driveway
- Steel paneled Garage door non insulated
- Electric hook ups Range and Dryer
- Two paint choice colors from Sherwin Williams
- 1/2 Wall on Living Room edge

- Door at bottom of stairs
- RWC Warranty