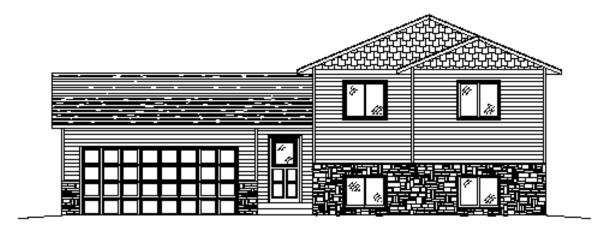

## "LAKEWOOD"

SKelley Marketing

- SPLIT ENTRY
- 1,020 Sq. Ft. Finished
- 2 Bedrooms / 1 Bath
- 2 Car Garage
- Central Air Conditioning
- Floor Trusses
- Vaulted ceiling Kitchen, Dining and Living Room
- Shakes in 2 Gables
- Skirt Boards
- Princeton Oak Base and Casing
- Face frame included
- Closet shelving white
- Waterline to Refrigerator
- Asphalt Driveway
- Steel paneled Garage door non insulated
- Electric hook ups Range and Dryer
- Two paint choice colors from Sherwin Williams
- 1/2 Wall on Living Room edge

- Door at bottom of stairs
- RWC Warranty