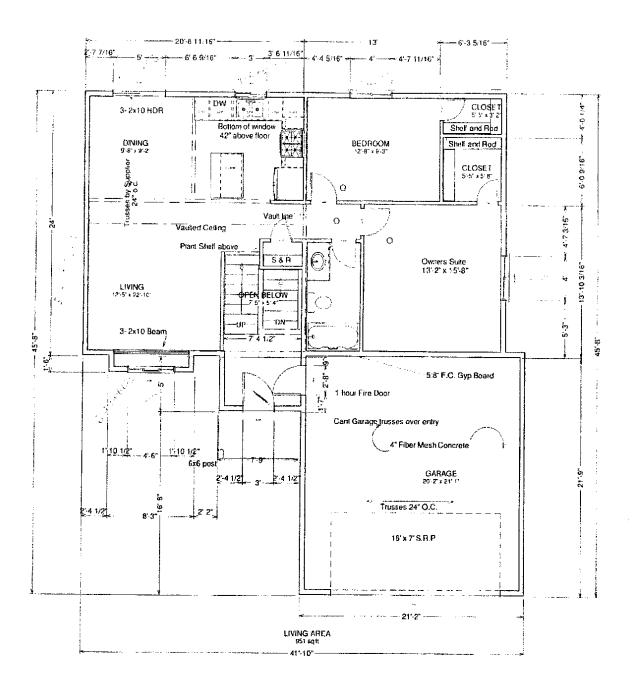

## "GREYSTONE"

SKelley Marketing

- SPLIT ENTRY
- 1,012 Sq. Ft. Finished
- 2 Bedrooms / 1 Bath
- 2 Car Garage
- Central Air Conditioning
- Floor Trusses
- Vaulted ceiling Kitchen, Dining and Living Room
- Asphalt Driveway
- Shakes in 1 Gables
- Skirt Boards
- Princeton Oak Base and Casing
- Face frame included
- Closet shelving white
- Waterline to Refrigerator
- Steel paneled Garage door non insulated
- Electric hook ups Range and Dryer
- Two paint choice colors from Sherwin Williams
- 1/2 Wall on Living Room edge
- Door at bottom of stairs