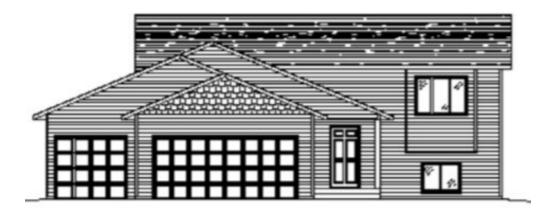

## "GREYSTONE"

SKelley Marketing

- SPLIT ENTRY
- 1,012 Sq. Ft. Finished
- 2 Bedrooms / 1 Bath
- 2 Car Garage
- Central Air Conditioning
- Floor Trusses
- Vaulted ceiling Kitchen, Dining and Living Room
- Asphalt Driveway
- Shakes in 1 Gables
- Skirt Boards
- Princeton Oak Base and Casing
- Face frame included
- Closet shelving white
- Waterline to Refrigerator
- Steel paneled Garage door non insulated
- Electric hook ups Range and Dryer
- Two paint choice colors from Sherwin Williams
- 1/2 Wall on Living Room edge
- Door at bottom of stairs