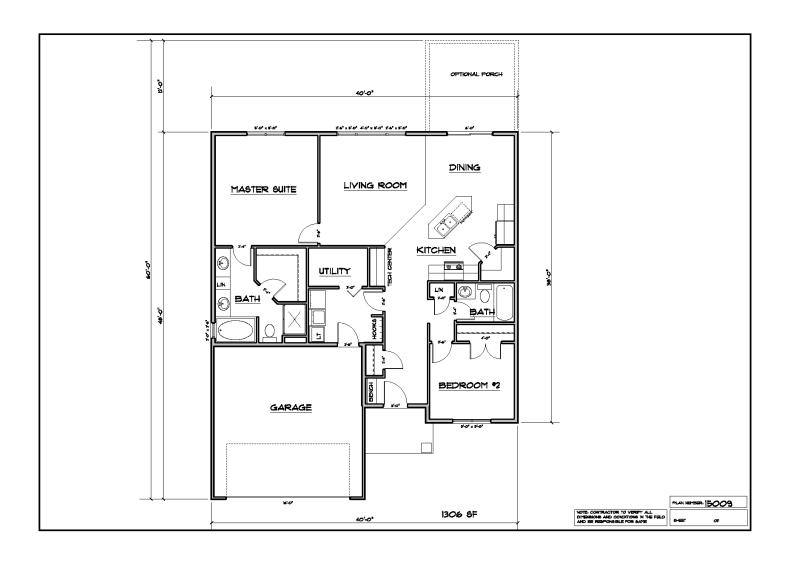

## "BIRCHWOOD II"

SKelley Marketing

- RAMBLER-SLAB ON GRADE
- 1,306 Sq. Ft. Finished (No 4 Season Porch)
- 2 Bedrooms / 2 Bath
- 2 Car Garage
- Central Air Conditioning
- Floor Trusses
- Vaulted ceiling Kitchen, Dining and Living Room
- Sidelite window in front door
- Asphalt Driveway
- Shakes in 2 Gables
- Skirt Boards
- Ranch Polar Base and Casing with White 3 Panel Painted Doors
- Face frame included
- · Closet shelving white
- Waterline to Refrigerator