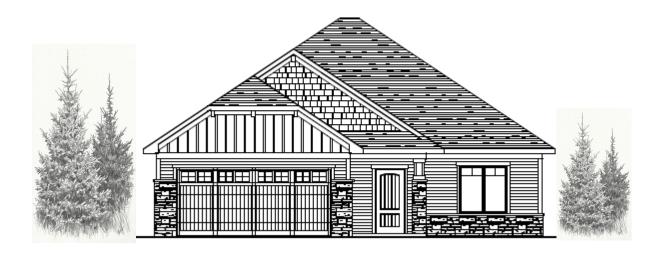

## "BIRCHWOOD II"

SKelley Marketing

- RAMBLER-SLAB ON GRADE
- 1,306 Sq. Ft. Finished (No 4 Season Porch)
- 2 Bedrooms / 2 Bath
- 2 Car Garage
- Central Air Conditioning
- Floor Trusses
- Vaulted ceiling Kitchen, Dining and Living Room
- Sidelite window in front door
- Asphalt Driveway
- Shakes in 2 Gables
- Skirt Boards
- Ranch Polar Base and Casing with White 3 Panel Painted Doors
- Face frame included
- · Closet shelving white
- Waterline to Refrigerator

## Allowances Included in Price:

- Sod
- Lighting
- Flooring
- Appliances

Inquire about other options and details.

Prices subject to change at any time. House drawing on the back may not represent standard features of this plan design.